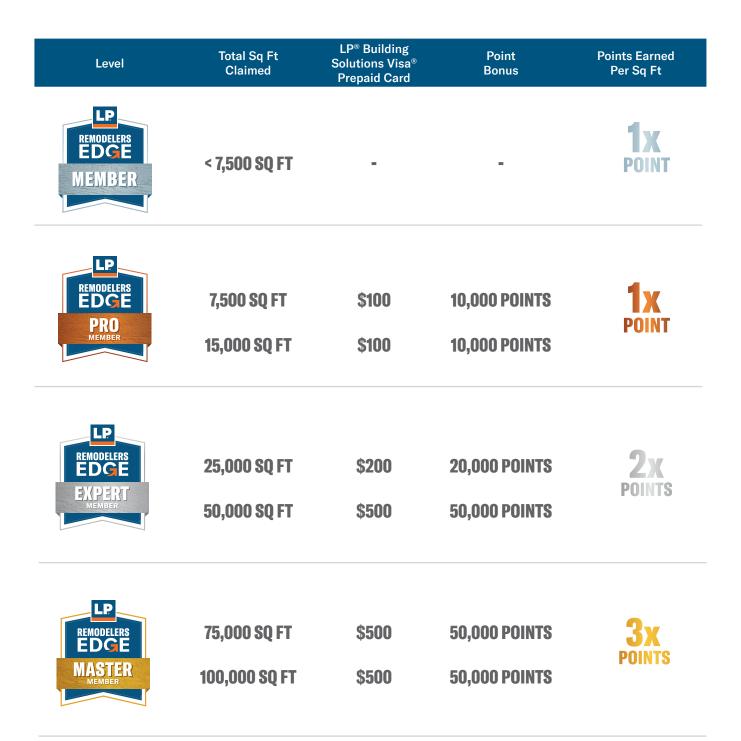

### **UNLOCK POINTS**

Then unlock your points (and other perks) once you reach Pro level status by submitting 7,500 sq ft in LP<sup>®</sup> SmartSide<sup>®</sup> product purchase invoices.

The LP<sup>®</sup> Building Solutions Visa<sup>®</sup> Prepaid Card is issued by The Bancorp Bank pursuant to a license from Visa U.S.A. Inc. The Bancorp Bank; Member FDIC. The card may be used everywhere Visa debit cards are accepted.

## INSTALL MORE. EARN MORE.

Earn points for each square foot of LP<sup>®</sup> SmartSide<sup>®</sup> Trim & Siding you claim. Points become available to use once you take the required training and have reached the Pro level.